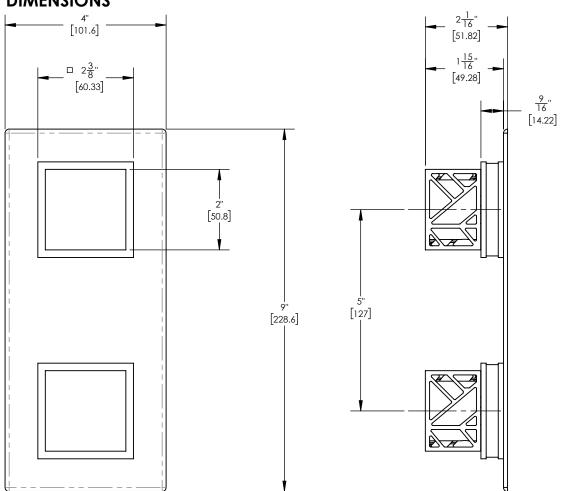

## PRODUCT DIMENSIONS

www. phylrich.com

1261 Logan Avenue, Costa Mesa, California 92626.

Phone: 714.361.4800 Fax: 714.617.3120

**CODES & STANDARDS**